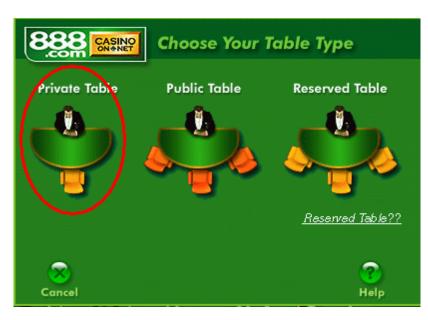

Select 'Private Table'.

Select 'Standard'.

We are betting on all area's of the table. Some area's include Dozens (3rd 12, 2nd 12, 1st 12), the Rows (any 2 to 1) and all the Even bets (Red/Black, Odd/Even).