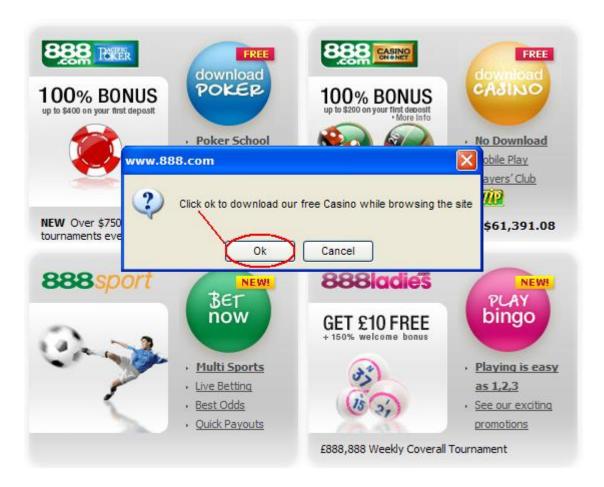

Once you're in the 888.com site you'll get a pop-up message asking you to download the casino software. Go ahead and click on OK. If the pop-up doesn't show simply click on "Download Casino", that is located on the upper right square (colored in orange)