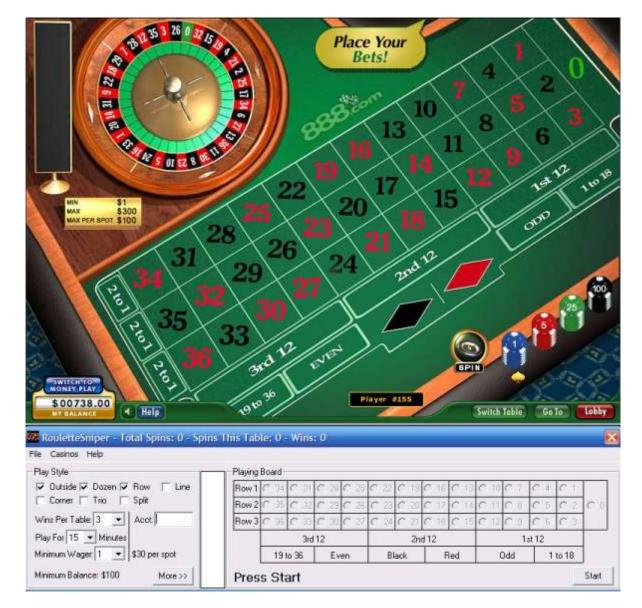

#### CLICK HERE TO DOWNLOAD ROULETTE SNIPER

When the software starts up, it will look like this. First you will need to choose your Play Style. If the button in Play Style says 'More »', then click it to get the Advanced Settings.

| 🏧 RouletteSniper - Total Spins: 0 - Spins Thi | is Table: 0 - Wir | is: 0                                                                                                          |               |             |                                                                                                                                                                                                                                                                                                                                                                                                                                                                                                                                                                                                                                                                                                                                                                                                                                                                                                                                                                                                                                                                                                                                                                                                                                                                                                                                                                                                                                                                                                                                                                                                                                                                                                                                                                                                                                                                                                                                                                                                                                                                                                                                |                                  | ×         |
|-----------------------------------------------|-------------------|----------------------------------------------------------------------------------------------------------------|---------------|-------------|--------------------------------------------------------------------------------------------------------------------------------------------------------------------------------------------------------------------------------------------------------------------------------------------------------------------------------------------------------------------------------------------------------------------------------------------------------------------------------------------------------------------------------------------------------------------------------------------------------------------------------------------------------------------------------------------------------------------------------------------------------------------------------------------------------------------------------------------------------------------------------------------------------------------------------------------------------------------------------------------------------------------------------------------------------------------------------------------------------------------------------------------------------------------------------------------------------------------------------------------------------------------------------------------------------------------------------------------------------------------------------------------------------------------------------------------------------------------------------------------------------------------------------------------------------------------------------------------------------------------------------------------------------------------------------------------------------------------------------------------------------------------------------------------------------------------------------------------------------------------------------------------------------------------------------------------------------------------------------------------------------------------------------------------------------------------------------------------------------------------------------|----------------------------------|-----------|
| File Casinos Help                             |                   |                                                                                                                |               |             |                                                                                                                                                                                                                                                                                                                                                                                                                                                                                                                                                                                                                                                                                                                                                                                                                                                                                                                                                                                                                                                                                                                                                                                                                                                                                                                                                                                                                                                                                                                                                                                                                                                                                                                                                                                                                                                                                                                                                                                                                                                                                                                                |                                  |           |
| Play Style                                    | Playing Board     |                                                                                                                |               |             | v - 32                                                                                                                                                                                                                                                                                                                                                                                                                                                                                                                                                                                                                                                                                                                                                                                                                                                                                                                                                                                                                                                                                                                                                                                                                                                                                                                                                                                                                                                                                                                                                                                                                                                                                                                                                                                                                                                                                                                                                                                                                                                                                                                         |                                  | 21        |
| 🔽 Outside 🔽 Dozen 🔽 Row 🔽 Line                | Row 1 C 34 C 3    | 1 C 28 C 25                                                                                                    | C 22 C 19 C   | 16 C 13     | C 10 C 7                                                                                                                                                                                                                                                                                                                                                                                                                                                                                                                                                                                                                                                                                                                                                                                                                                                                                                                                                                                                                                                                                                                                                                                                                                                                                                                                                                                                                                                                                                                                                                                                                                                                                                                                                                                                                                                                                                                                                                                                                                                                                                                       | C 4 C 1                          |           |
| 🔽 Corner 🔽 Trio 🔽 Split                       | Row 2 C 35 C 3    | 2 C 29 C 26                                                                                                    | C 23 C 20 C   | 0 17 C 14   | C 11 C 8                                                                                                                                                                                                                                                                                                                                                                                                                                                                                                                                                                                                                                                                                                                                                                                                                                                                                                                                                                                                                                                                                                                                                                                                                                                                                                                                                                                                                                                                                                                                                                                                                                                                                                                                                                                                                                                                                                                                                                                                                                                                                                                       | C 5 C 2                          | C 0       |
| Wins Per Table: 3 💌 Acct:                     | Row 3 C 36 C 3    | 3 C 30 C 27                                                                                                    | C 24 C 21 C   | 18 C 15     | C 12 C 9                                                                                                                                                                                                                                                                                                                                                                                                                                                                                                                                                                                                                                                                                                                                                                                                                                                                                                                                                                                                                                                                                                                                                                                                                                                                                                                                                                                                                                                                                                                                                                                                                                                                                                                                                                                                                                                                                                                                                                                                                                                                                                                       | C 6 C 3                          |           |
| Play For 15 💌 Minutes                         | 3                 | rd 12                                                                                                          | 2nd           | 12          | -                                                                                                                                                                                                                                                                                                                                                                                                                                                                                                                                                                                                                                                                                                                                                                                                                                                                                                                                                                                                                                                                                                                                                                                                                                                                                                                                                                                                                                                                                                                                                                                                                                                                                                                                                                                                                                                                                                                                                                                                                                                                                                                              | 1st 12                           |           |
| Minimum Wager: 1 💌 \$30 per spot              | 19 to 36          | Even                                                                                                           | Black         | Red         | Odd                                                                                                                                                                                                                                                                                                                                                                                                                                                                                                                                                                                                                                                                                                                                                                                                                                                                                                                                                                                                                                                                                                                                                                                                                                                                                                                                                                                                                                                                                                                                                                                                                                                                                                                                                                                                                                                                                                                                                                                                                                                                                                                            | 1 to 18                          | 1         |
| Minimum Balance: \$100 << Less                | Press Start       |                                                                                                                |               |             |                                                                                                                                                                                                                                                                                                                                                                                                                                                                                                                                                                                                                                                                                                                                                                                                                                                                                                                                                                                                                                                                                                                                                                                                                                                                                                                                                                                                                                                                                                                                                                                                                                                                                                                                                                                                                                                                                                                                                                                                                                                                                                                                |                                  | Start     |
| Advanced Settings                             |                   |                                                                                                                |               |             |                                                                                                                                                                                                                                                                                                                                                                                                                                                                                                                                                                                                                                                                                                                                                                                                                                                                                                                                                                                                                                                                                                                                                                                                                                                                                                                                                                                                                                                                                                                                                                                                                                                                                                                                                                                                                                                                                                                                                                                                                                                                                                                                |                                  |           |
| Even: Dozen: Row:                             | Line:             | Corner:                                                                                                        | Trio:         | Split:      |                                                                                                                                                                                                                                                                                                                                                                                                                                                                                                                                                                                                                                                                                                                                                                                                                                                                                                                                                                                                                                                                                                                                                                                                                                                                                                                                                                                                                                                                                                                                                                                                                                                                                                                                                                                                                                                                                                                                                                                                                                                                                                                                | Conservative                     | e Betting |
| 🔽 Randomize 🔽 Randomize                       | 1.5.7.7.1         | and a second | a harring and | (i) (i) (i) | andomize                                                                                                                                                                                                                                                                                                                                                                                                                                                                                                                                                                                                                                                                                                                                                                                                                                                                                                                                                                                                                                                                                                                                                                                                                                                                                                                                                                                                                                                                                                                                                                                                                                                                                                                                                                                                                                                                                                                                                                                                                                                                                                                       | C Aggressive [                   |           |
| Low: 6 Low: 9 Low: 7                          | Low: 16           | Low: 32                                                                                                        | Low: 39       | Low:        | press and a second seco | <ul> <li>Conservative</li> </ul> |           |
| High:  7   High:  11   High:  8               | High: 17          | High: 34                                                                                                       | High: 42      | High        | 55                                                                                                                                                                                                                                                                                                                                                                                                                                                                                                                                                                                                                                                                                                                                                                                                                                                                                                                                                                                                                                                                                                                                                                                                                                                                                                                                                                                                                                                                                                                                                                                                                                                                                                                                                                                                                                                                                                                                                                                                                                                                                                                             | Spin Interval: 3                 | -         |

Play Style allows you to set up how you want RouletteSniper operate. The first section is all the betting types RouletteSniper supports.

• Even pays 1:1 • Dozen pays 2:1 - Works on the 1st 12, 2nd 12, and 3rd 12 • Row pays 2:1 - Works on Rows 1 - 3 • Line pays 5:1 • Corner pays 8:1

• Trio pay 11:1 • Split pays 17:1

These betting types are ordered by risk. Normally, betting on split bets (ie. 1/4) is very risky, but since we keep track of how long that combination hasn't come up, we are reducing our risk. I don't recommend you bet on Corner/Trio/Split until you have built up some extra cash!

'Wins Per Table' is the number of wins you are allowed at one table before RouletteSniper will force you to change tables.

'Play for x Minutes' is the amount of time RouletteSniper will allow you to play for at a given table.

'Minimum Wager' is how much you want to start your betting at. Starting out, you will be at \$1, but as you make more money, you will be able to wager \$6, enabling you to make \$150/hour.

'Per Spot' tells you what table you need to be betting at in order to utilize the selected wager.

'Minumum Balance' tells you the minimum amount of money you need in your account.

In Advanced Settings, you can adjust how long you want RouletteSniper to "sleep" on different betting sequences The higher the risk of bet, the longer it should sleep. You can play with these numbers in Practice Mode to get a better understanding.

Conservative Betting cuts your risk in half. Since you start with a \$200 bonus, if you fall into a losing streak, you don't want to blow that \$200 all at once. And since the last half of the \$200 will go much quicker, it is better to cut off and start over. It will cut your loses at half your wager limit; in this case \$100.