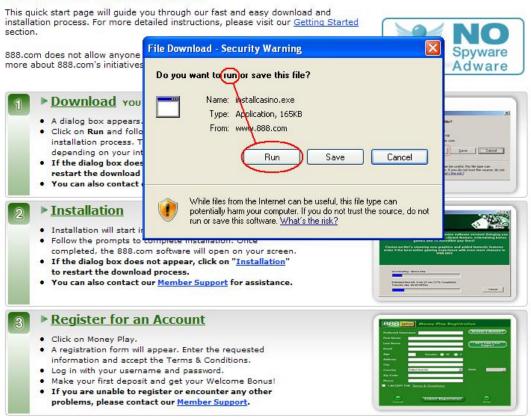

Once you hit the OK button you'll be redirected to the download page and another pop-up will show asking you to Run or Save the casino software installer. You want to click on the Run button. (you can also click on "save" but you really have no need for having the installer on you computer all you need is the software itself and not the installer).

| Download Casino-on-Net in 3 Easy Steps                                                                                                                                                                                                                                                                                                                                                                                     |
|----------------------------------------------------------------------------------------------------------------------------------------------------------------------------------------------------------------------------------------------------------------------------------------------------------------------------------------------------------------------------------------------------------------------------|
| This quick start page will guide you through our fast and easy download and<br>installation process. For more detailed instructions, please visit our <u>Getting Started</u><br>section.<br>888.com does not allow anyone Verifying installcasino.exe from www.888.com . Spyware<br>More about 888.com                                                                                                                     |
| Internet Explorer - Security Warning                                                                                                                                                                                                                                                                                                                                                                                       |
| <ul> <li>Do you want to run this software?</li> <li>A dialog b<br/>Click on R<br/>installation<br/>depending</li> <li>If the dial<br/>restart th<br/>You can a</li> <li>More options</li> <li>Run Don't Run</li> <li>While files from the Internet can be useful, this file type can potentially harm<br/>your computer. Only run software from publishers you trust. What's the risk?</li> </ul>                          |
| <ul> <li>Follow the prompts to complete installation. Once completed, the 888.com software will open on your screen.</li> <li>If the dialog box does not appear, click on "<u>Installation</u>" to restart the download process.</li> <li>You can also contact our <u>Member Support</u> for assistance.</li> </ul>                                                                                                        |
| <ul> <li>Register for an Account</li> <li>Click on Money Play.</li> <li>A registration form will appear. Enter the requested information and accept the Terms &amp; Conditions.</li> <li>Log in with your username and password.</li> <li>Make your first deposit and get your Welcome Bonus!</li> <li>If you are unable to register or encounter any other problems, please contact our <u>Member Support</u>.</li> </ul> |