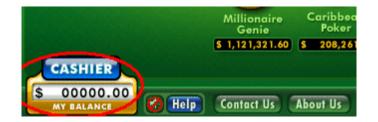

Register a 'Money Play' account so you can get your matching bonus.

You can now log in to your 'Money Play' account. The casino will send you a password to your registered email account.

Click on 'Cashier' on the lower left corner of the screen.