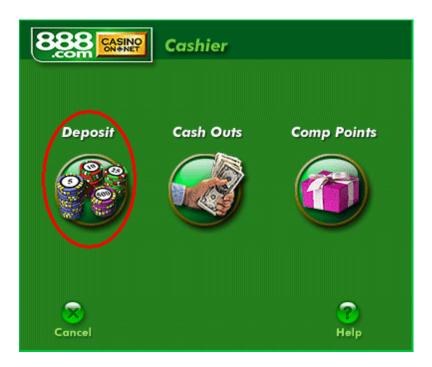

Click on the 'Deposit' graphic.

| Amount in US \$:       | .00                                                                                                    |
|------------------------|--------------------------------------------------------------------------------------------------------|
| Credit Card Type:      | Select Security Code:                                                                                  |
| Credit Card Number:    |                                                                                                        |
| Expiry Date (MM/YY):   |                                                                                                        |
| Cardholder's name      |                                                                                                        |
| Billing Address:       |                                                                                                        |
| City:                  | Zip Code:                                                                                              |
| Country:               | Select from list                                                                                       |
| Present Location:      | Select from list                                                                                       |
| Telephone:             |                                                                                                        |
| J                      | Submit Clear Form                                                                                      |
|                        | ard charge will be posted as: 'I-Fund Intersafe Global',<br>'Intersafe Global' or 'Cassaya/Intersafe'. |
| You can also deposit I | ov Credit Card Via: Fax or: Telephone                                                                  |

This is where you actually deposit your money.

I highly recommend that you deposit \$200 because that is what the casino will match you on. You also need to start with this much for the betting to properly work. If you feel that \$200 is too much, then you should put at least \$100 in to start, but you are also reducing your matchup bonus and it will take you longer to build up you bankroll (it doesn't really matter you'll make the money I just like sooner...) I highly recommend that you leave that money in your account as the casino software has a tendancy to be more favorable to accounts that keep their deposit.