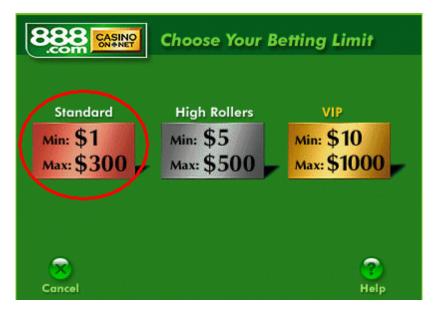

Select 'Private Table'.

Select 'Standard'.

We are betting on all area's of the table. Some area's include Dozens (3rd 12, 2nd 12, 1st 12), the Rows (any 2 to 1) and all the Even bets (Red/Black, Odd/Even).