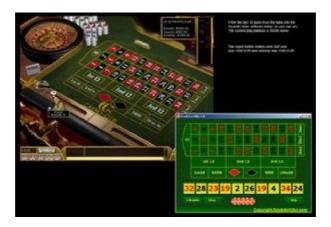

Select 'Private Table'.

Select 'Standard'.

We are betting on all area's of the table. Some area's include Dozens (3rd 12, 2nd 12, 1st 12), the Rows (any 2 to 1) and all the Even bets (Red/Black, Odd/Even).

There are also Line bets, Trio bets, and Split bets.

The Roulette Sniper and Roulette Killer tools keep track of all numbers that come up during a session and calculates the best time to bet. Both tools will tell you to bet when it feels that there is a good chance of a win for you.