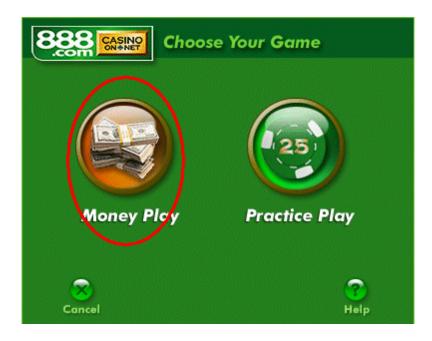

Click on 'Next' to complete the installation. When the installation completes, run the casino software.

Select 'Money Play' to get started. You can select 'Practice Play' if you wish, but you will not get your matching bonus, and you will not make any money.

If you want to build your confidence in the techniques and / or softwares, then choose 'Practice Play'. I recommend you choose 'Practice Play' and wager \$6 on the five dollar tables so you can get a good feel of the potential this guide and tools can make you.